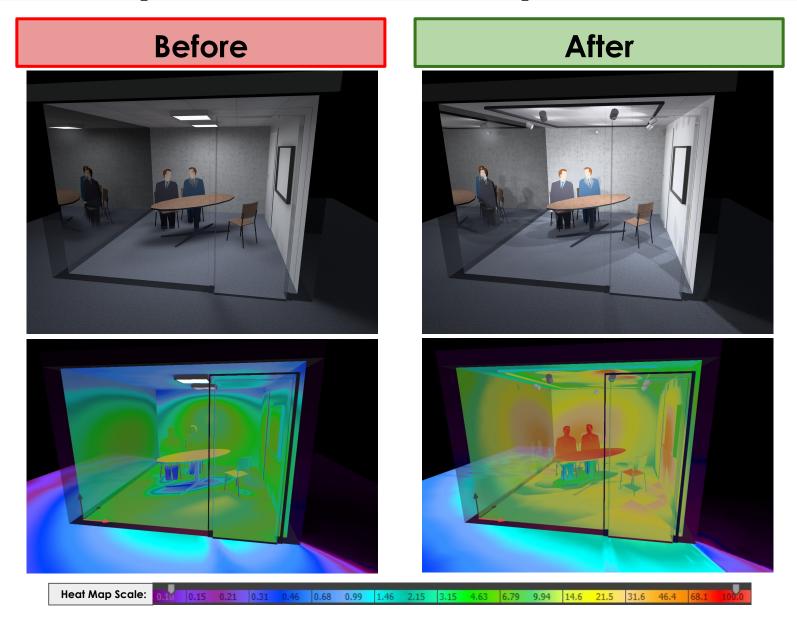

|          |
| Misc                |                                     |              |          |        |          |
|                     |                                     |              |          |        |          |
|                     |                                     |              |          |        |          |
|                     |                                     |              |          |        |          |
|                     |                                     |              |          |        |          |
|                     |                                     |              |          | Totale |          |

| Fiilex         |  |  |
|----------------|--|--|
| Dealer<br>Info |  |  |
|                |  |  |

## **HEAT MAP (COUNCIL MEMBERS)**





## **ILLUMINANCE VALUES**





## **TILT ANGLES**