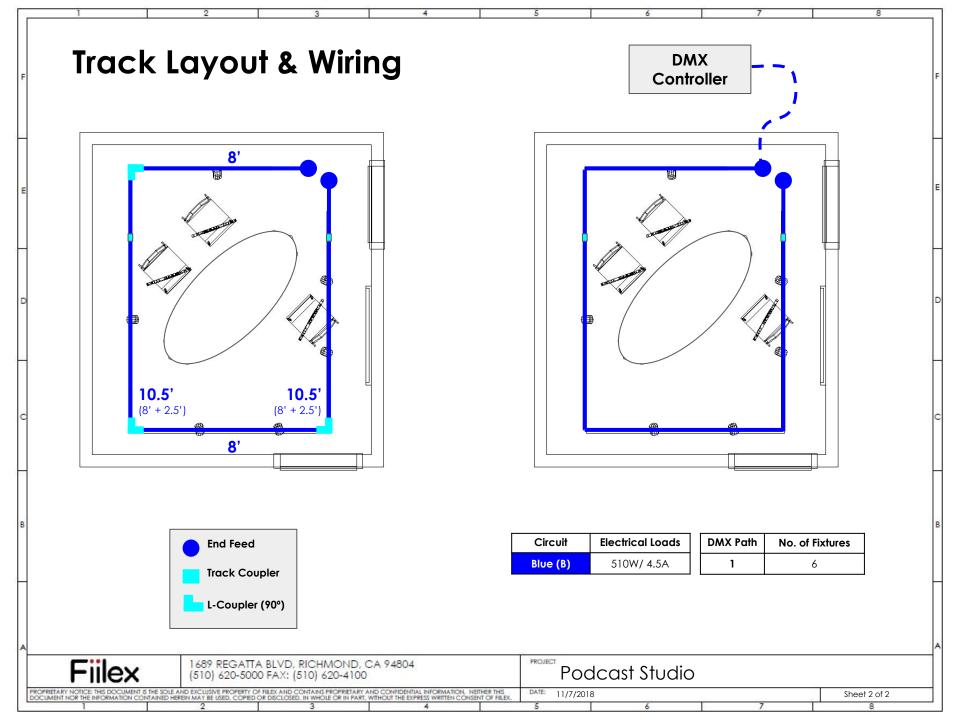

## Video Lighting for Podcast

| Project Name: | Date: |  |
|---------------|-------|--|
|---------------|-------|--|

| Category            | Item                                | Part Number  | Quantity | Price  |          |
|---------------------|-------------------------------------|--------------|----------|--------|----------|
|                     |                                     |              |          | Unit   | Extended |
| Fixtures            | T360 Track Fixture, Pro Plus, BK    | FLXT360PP-BK | 6        |        |          |
| Accessory           | 2" Magnetically Locking Fresnel, WH | FLXTRA002-BK | 3        |        |          |
| Track<br>Components | 8' Track, BK                        | 233-202      | 5        |        |          |
|                     | End Feed, Data Right, BK            | 553-2-1201-2 | 1        |        |          |
|                     | End Feed, Data Left, BK             | 553-2-1202-2 | 1        |        |          |
|                     | Straight Connector, BK              | 555-2-1206-2 | 2        |        |          |
|                     | DMX Terminator, BK                  | 99-762-2     | 1        |        |          |
| Control             | Fiilex Wall Controller              | FLXTBD       | 1        |        |          |
| Misc                |                                     |              |          |        |          |
|                     |                                     |              |          |        |          |
|                     |                                     |              |          |        |          |
|                     |                                     |              |          |        |          |
|                     |                                     |              |          |        |          |
|                     |                                     |              |          | Totale |          |