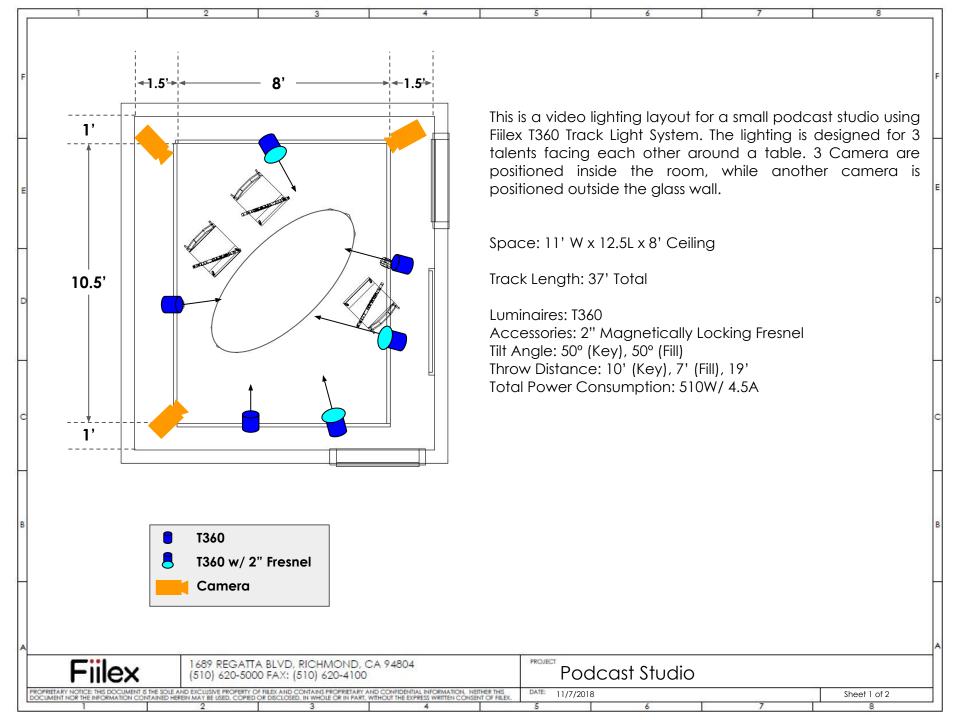

## Video Lighting for Podcast

| Project Name: | Date: |  |
|---------------|-------|--|
|---------------|-------|--|

| Category            | Item                                | Part Number  | Quantity | Price  |          |
|---------------------|-------------------------------------|--------------|----------|--------|----------|
|                     |                                     |              |          | Unit   | Extended |
| Fixtures            | T360 Track Fixture, Pro Plus, BK    | FLXT360PP-BK | 6        |        |          |
| Accessory           | 2" Magnetically Locking Fresnel, WH | FLXTRA002-BK | 3        |        |          |
| Track<br>Components | 8' Track, BK                        | 233-202      | 5        |        |          |
|                     | End Feed, Data Right, BK            | 553-2-1201-2 | 1        |        |          |
|                     | End Feed, Data Left, BK             | 553-2-1202-2 | 1        |        |          |
|                     | Straight Connector, BK              | 555-2-1206-2 | 2        |        |          |
|                     | DMX Terminator, BK                  | 99-762-2     | 1        |        |          |
| Control             | Fiilex Wall Controller              | FLXTBD       | 1        |        |          |
| Misc                |                                     |              |          |        |          |
|                     |                                     |              |          |        |          |
|                     |                                     |              |          |        |          |
|                     |                                     |              |          |        |          |
|                     |                                     |              |          |        |          |
|                     |                                     |              |          | Totale |          |