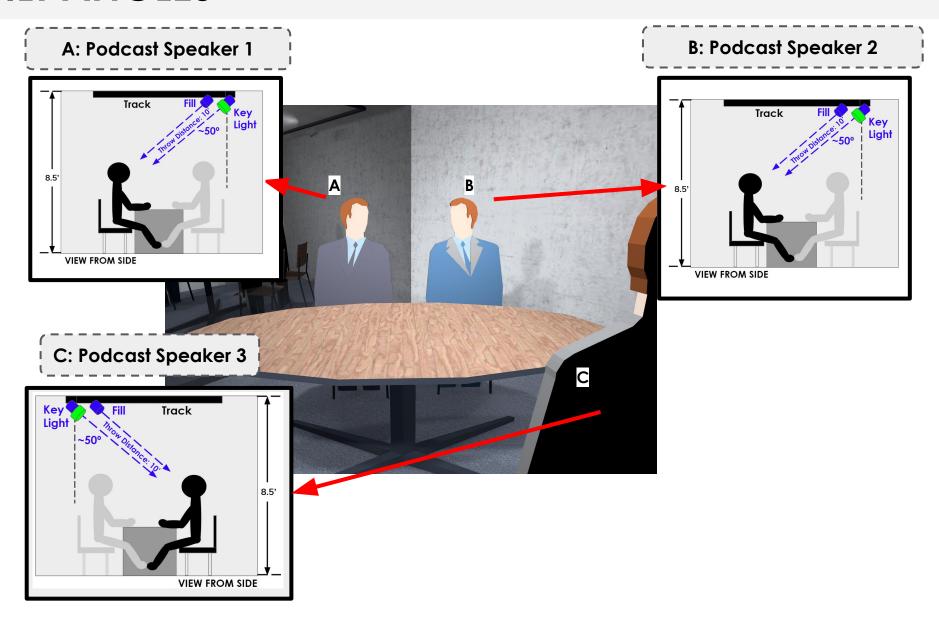

|              |          |        |          |
|                     |                                     |              |          |        |          |
|                     |                                     |              |          |        |          |
|                     |                                     |              |          |        |          |
|                     |                                     |              |          |        |          |
|                     |                                     |              |          | Totale |          |

| Fiilex         |  |  |
|----------------|--|--|
| Dealer<br>Info |  |  |
|                |  |  |

## **HEAT MAP (COUNCIL MEMBERS)**





## **ILLUMINANCE VALUES**





## **TILT ANGLES**