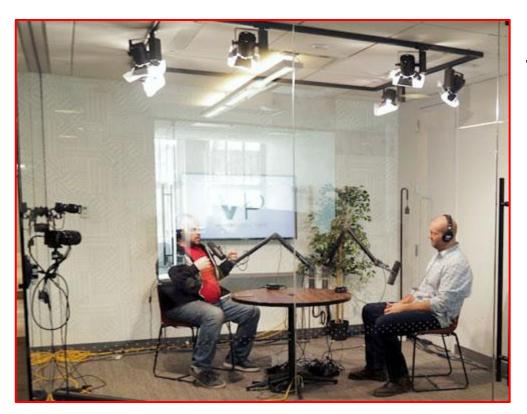

## Video Lighting for Podcast

| Project Name: | Date: |  |
|---------------|-------|--|
|---------------|-------|--|

| Category            | Item                                | Part Number  | Quantity | Price  |          |
|---------------------|-------------------------------------|--------------|----------|--------|----------|
|                     |                                     |              |          | Unit   | Extended |
| Fixtures            | T360 Track Fixture, Pro Plus, BK    | FLXT360PP-BK | 6        |        |          |
| Accessory           | 2" Magnetically Locking Fresnel, WH | FLXTRA002-BK | 3        |        |          |
| Track<br>Components | 8' Track, BK                        | 233-202      | 5        |        |          |
|                     | End Feed, Data Right, BK            | 553-2-1201-2 | 1        |        |          |
|                     | End Feed, Data Left, BK             | 553-2-1202-2 | 1        |        |          |
|                     | Straight Connector, BK              | 555-2-1206-2 | 2        |        |          |
|                     | DMX Terminator, BK                  | 99-762-2     | 1        |        |          |
| Control             | Fiilex Wall Controller              | FLXTBD       | 1        |        |          |
| Misc                |                                     |              |          |        |          |
|                     |                                     |              |          |        |          |
|                     |                                     |              |          |        |          |
|                     |                                     |              |          |        |          |
|                     |                                     |              |          |        |          |
|                     |                                     |              |          | Totale |          |