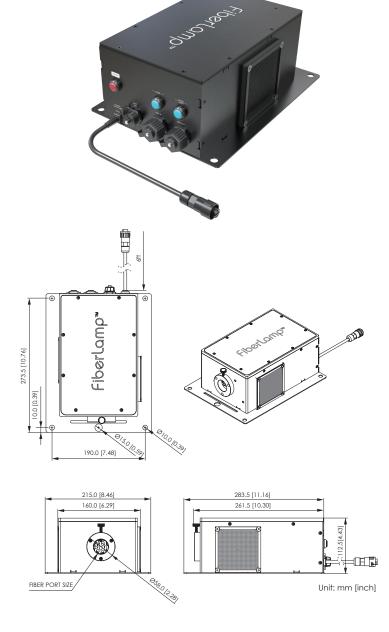

## **MECHANICAL**

Material/Finish:

Black anodized aluminum, black iron plate

Weight: 9 lbs

Dimensions: 11.1" x 8.5" x 4.4" DC input cord length: 6 ft

## **MOUNTING**

OK to mount in any orientation

Best orientation is with exhaust vent facing up

Keep vents free from obstruction