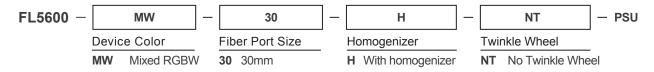

# FL5600 LED Fiberoptic Illuminator No Twinkle Wheel

# **PART NUMBER**



# **SPECIFICATIONS**

## **FEATURES**

UL Listed for Wet locations Stand-alone operable Manual, 0-10V and DMX controllable Mixed Color

#### **ELECTRICAL**

Input Voltage: 24V DC

Power Consumption: 120W Max

## **OPERATING ENVIRONMENT**

Ingress Protection: IP65 Exposure: Outdoor

Operating Temperature: 0° to 40°C Storage Temperature: -40° to 70°C

Airflow: 36 cfm Acoustic Noise: 33 dBA

## **MECHANICAL**

Material/Finish:

Black anodized aluminum, black iron plate

Weight: 9 lbs

Dimensions: 11.1" x 8.5" x 4.4" DC input cord length: 6 ft

## **MOUNTING**

OK to mount in any orientation

Best orientation is with exhaust vent facing up

Keep vents free from obstruction